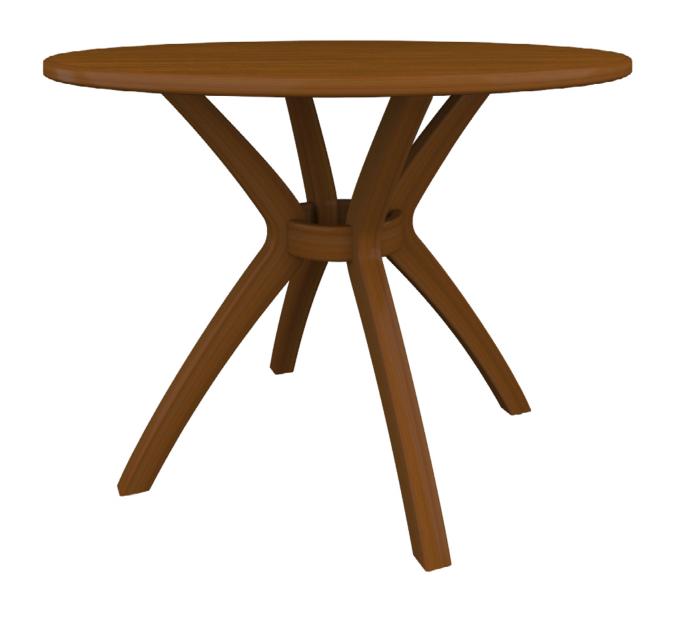

## Dining Table

In Rimini you'll discover tables that deliver simplicity and strength of form. Round tops on a stunning contemporary leg style, this dining table is available in standard and wheelchair heights.

Model: RIMD1S 42W 42D 29.75H 28.5 Clearance Height