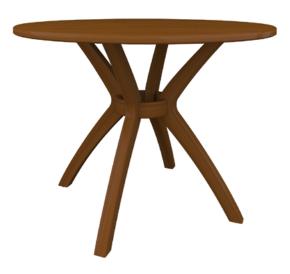

## Dining Table

In Rimini you'll discover tables that deliver simplicity and strength of form. Round tops on a stunning contemporary leg style, this dining table is available in standard and wheelchair heights.

Model: RIMD1S 42W 42D 29.75H 28.5 Clearance Height